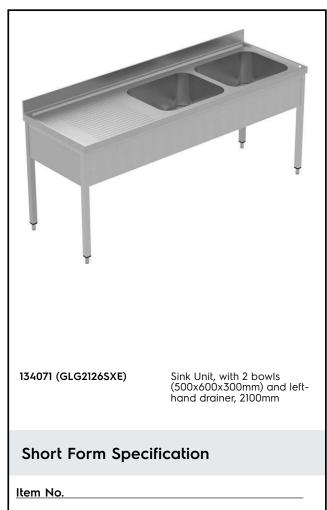

# Electrolux PROFESSIONAL

PLUS - Static Preparation 2100 mm Sink Unit with 2 Bowls -Left Drain

Enhanced stability and solid construction thanks to the welded frame and legs. The 50mm high worktop in 304 AISI stainless steel, with Scotch Brite finishing 10/10 mm in thickness, has antidrip edges, welded corners and overflow rim along the top. 2 welded and polish sink bowls in 304 AISI stainless steel supplied with overflow pipe and 2" drain hole. Upstand h=100mm with 10mm radius corner covered on the back with AISI 304 stainless steel spot welded profile. Square section legs and height adjustable feet (-20/+30 mm) in 304 AISI stainless steel.

# PLUS - Static Preparation 2100 mm Sink Unit with 2 Bowls -Left Drain

# Key Information:

| External dimensions, Width:  |       |
|------------------------------|-------|
| 134071 (GLG2126SXE)          | 2100  |
| External dimensions, Depth:  | 700 r |
| External dimensions, Height: | 1000  |
| Upstand Dimensions, Height:  | 100 n |
| Upstand Dimensions, Depth:   | 13 mr |
| Upstand Dimensions, Radius:  | R=10  |
| Bowls number                 | 2     |
| Bowl dimensions              | 600x  |
| Worktop thickness:           | 50 m  |
| Net weight:                  | 52 kg |
|                              |       |