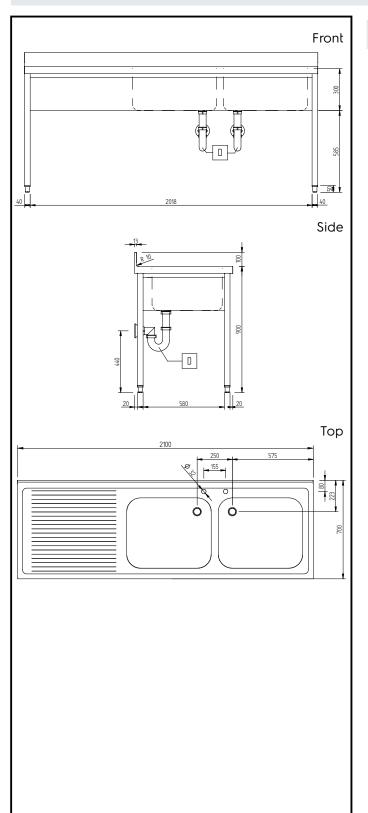

# Key Information:

| External dimensions, Width:  |       |
|------------------------------|-------|
| 134071 (GLG2126SXE)          | 2100  |
| External dimensions, Depth:  | 700 r |
| External dimensions, Height: | 1000  |
| Upstand Dimensions, Height:  | 100 n |
| Upstand Dimensions, Depth:   | 13 mr |
| Upstand Dimensions, Radius:  | R=10  |
| Bowls number                 | 2     |
| Bowl dimensions              | 600x  |
| Worktop thickness:           | 50 m  |
| Net weight:                  | 52 kg |
|                              |       |

2100 mm 700 mm 1000 mm 13 mm R=10 2 600x500xH300 50 mm 52 kg

PLUS - Static Preparation 2100 mm Sink Unit with 2 Bowls - Left Drain

The company reserves the right to make modifications to the products without prior notice. All information correct at time of printing.